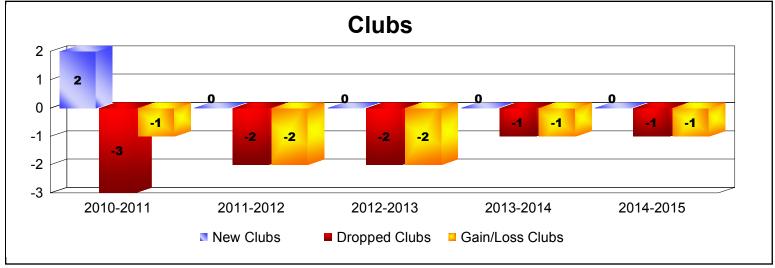

District 15

As of June 2015 Cumulative

| Year      | New<br>Clubs | Dropped<br>Clubs | Gain/<br>Loss<br>Clubs | New<br>Members | Charter<br>Members | Reinstate<br>Members | Transfer<br>Members | Total<br>Member<br>Added | Total<br>Members<br>Dropped | Gain/<br>Loss<br>Members |
|-----------|--------------|------------------|------------------------|----------------|--------------------|----------------------|---------------------|--------------------------|-----------------------------|--------------------------|
| 2010-2011 | 2            | -3               | -1                     | 99             | 53                 | 9                    | 20                  | 181                      | -165                        | 16                       |
| 2011-2012 | 0            | -2               | -2                     | 94             | 0                  | 16                   | 5                   | 115                      | -237                        | -122                     |
| 2012-2013 | 0            | -2               | -2                     | 123            | 0                  | 7                    | 21                  | 151                      | -165                        | -14                      |
| 2013-2014 | 0            | -1               | -1                     | 102            | 0                  | 9                    | 6                   | 117                      | -137                        | -20                      |
| 2014-2015 | 0            | -1               | -1                     | 106            | 0                  | 6                    | 7                   | 119                      | -167                        | -48                      |
| Average   | 0            | -2               | -1                     | 105            | 11                 | 9                    | 12                  | 137                      | -174                        | -38                      |