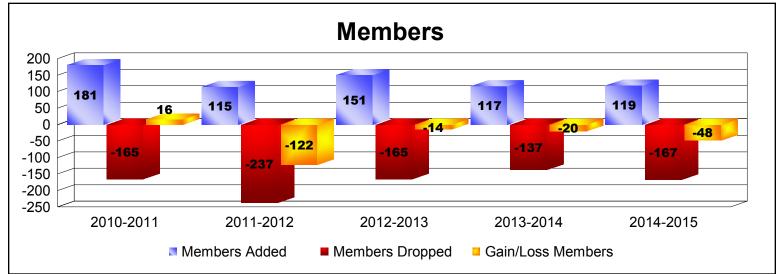

District 15

As of June 2015 Cumulative

| Year      | New<br>Clubs | Dropped<br>Clubs | Gain/<br>Loss<br>Clubs | New<br>Members | Charter<br>Members | Reinstate<br>Members | Transfer<br>Members | Total<br>Member<br>Added | Total<br>Members<br>Dropped | Gain/<br>Loss<br>Members |
|-----------|--------------|------------------|------------------------|----------------|--------------------|----------------------|---------------------|--------------------------|-----------------------------|--------------------------|
| 2010-2011 | 2            | -3               | -1                     | 99             | 53                 | 9                    | 20                  | 181                      | -165                        | 16                       |
| 2011-2012 | 0            | -2               | -2                     | 94             | 0                  | 16                   | 5                   | 115                      | -237                        | -122                     |
| 2012-2013 | 0            | -2               | -2                     | 123            | 0                  | 7                    | 21                  | 151                      | -165                        | -14                      |
| 2013-2014 | 0            | -1               | -1                     | 102            | 0                  | 9                    | 6                   | 117                      | -137                        | -20                      |
| 2014-2015 | 0            | -1               | -1                     | 106            | 0                  | 6                    | 7                   | 119                      | -167                        | -48                      |
| Average   | 0            | -2               | -1                     | 105            | 11                 | 9                    | 12                  | 137                      | -174                        | -38                      |